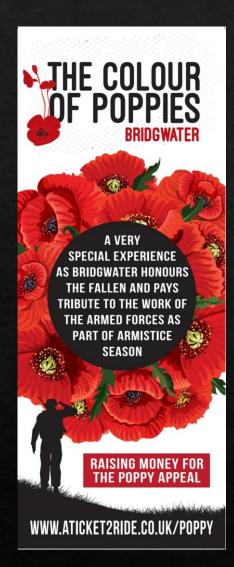

### What is The Colour of Poppies?

The Colour of Poppies is made up for two event that see people of Bridgwater honour the fallen and pays tribute the work of the Armed Forces during Armistice Season.

#### Why have this event?

There are 2 main reasons for this:

1) Keeping Armistice and Remembrance alive by raising extra cash for the Royal British Legion's annual poppy appeal in an educational and entertaining way.

2) To make the Armistice more relevant to young people by showing how their local surrounding were affected by such a huge conflict, how it shaped Bridgwater today.

#### www.aticket2ride.co.uk/poppy

Once you have signed up, you will be able to book a meeting through the site to discuss more about how you can be part of this event.