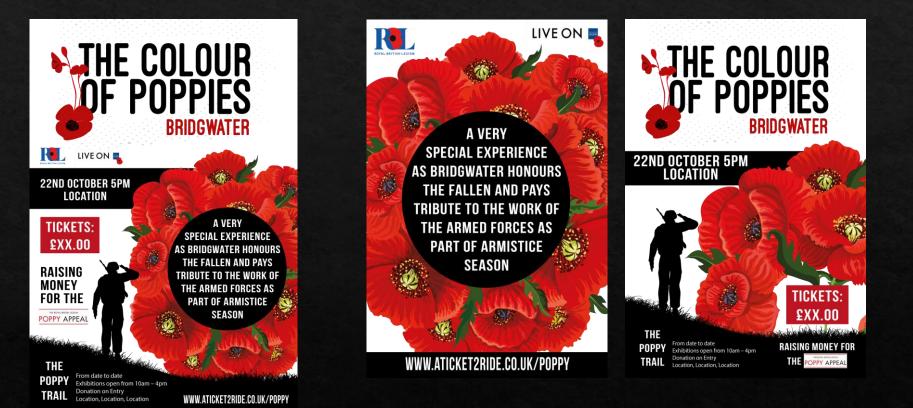

#### Promo Art Proposal

Pop up banner

A4 Poster

A5 Leaflet

### What is The Colour of Poppies?

The Colour of Poppies is made up for two event that see people of Bridgwater honour the fallen and pays tribute the work of the Armed Forces during Armistice Season.

#### Why have this event?

There are 2 main reasons for this:

1) Keeping Armistice and Remembrance alive by raising extra cash for the Royal British Legion's annual poppy appeal in an educational and entertaining way.

2) To make the Armistice more relevant to young people by showing how their local surrounding were affected by such a huge conflict, how it shaped Bridgwater today.

#### www.aticket2ride.co.uk/poppy

Once you have signed up, you will be able to book a meeting through the site to discuss more about how you can be part of this event.